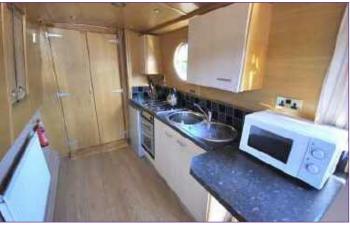

#### **MODERN BREAKFASTKITCHEN**

Fitted with wall and base units, cooker, hob, sink, spot lights and breakfast bar.