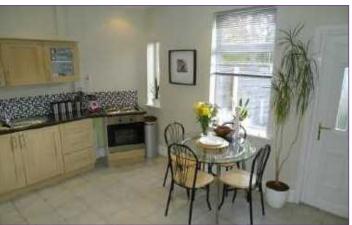

# FITTED DINING KITCHEN

4.22m x 3.48m (13'10" x 11'5")

Fitted with a range of modern wall and base units with co-ordinating worktops over. Integrated electric oven and hob. Spaces for washing machine and fridge freezer. Tiled floor, partially tiled walls, spotlights, window to rear, door to rear.