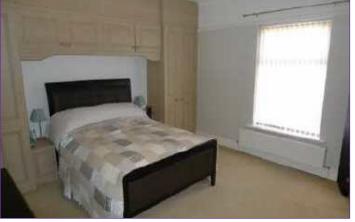

# **BEDROOM 1**

4.32m x 4.22m (14'2" x 13'10")

Good size double room with fitted wardrobes and bridging units, window to front.