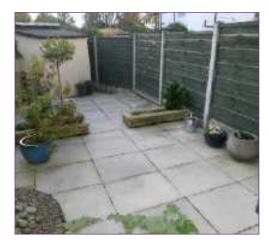

#### **GARDENS**

## **GARDEN**

Externally the property to the front is pavement fronted. To the rear the garden has been paved for easy maintenance with raised feature beds.