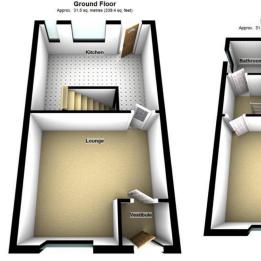

### **FLOOR PLANS**

This plan is included as a service to our customers and is intended as a guide to layout only. 'Dimensions are approximate do not scale.'

Please type or click this weblink to see interactive floor plans

otal area: approx. 62.6 sq. metres (674.3 sq. fee

# **GROUND FLOOR**

## **VESTIBULE**

Door to:-

### LOUNGE

4.27m x 4.22m (14'0" x 13'10")

Fitted with a modern electric fire set within feature fire surround, mantel and hearth, window to front, door to:-

# FITTED DINING KITCHEN

4.22m x 3.48m (13'10" x 11'5")

Fitted with a range of modern wall and base units with co-ordinating worktops over. Integrated electric oven and hob. Spaces for washing machine and fridge freezer. Tiled floor, partially tiled walls, spotlights, window to rear, door to rear.

## **FIRST FLOOR**

# **LANDING**