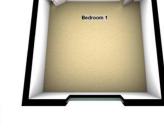

# **BEDROOM 1**

4.32m x 4.22m (14'2" x 13'10")

Good size double room with fitted wardrobes and bridging units, window to front.