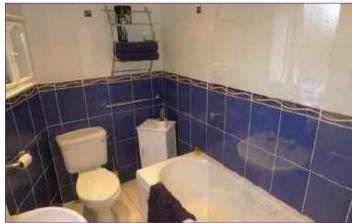

# **FAMILY BATHROOM**

2.39m x 1.96m (7'10" x 6'5")

Fitted with a three piece suite comprising of:- panelled bath with electric shower over, pedestal wash hand basin and low level w.c. Fully tiled walls, tiled floor, spotlights, tongue and groove to ceiling, window to side.