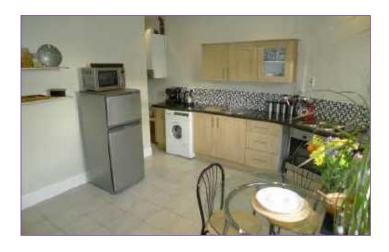

ONAL KITCHEN PHOTO**

## **FIRST FLOOR**

# **LANDING**

# **BEDROOM 1**

4.32m x 4.22m (14'2" x 13'10")

Good size double room with fitted wardrobes and bridging units, window to front.

# **BEDROOM 2**

3.38m x 2.39m (11'1" x 7'10")

Good Size single room with laminate wood flooring, window to rear.

# **FAMILY BATHROOM**

2.39m x 1.96m (7'10" x 6'5")

Fitted with a three piece suite comprising of:- panelled bath with electric shower over, pedestal wash hand basin and low level w.c. Fully tiled walls, tiled floor, spotlights, tongue and groove to ceiling, window to side.

## **GARDEN**

Externally the property to the front is pavement fronted. To the rear the garden has been paved for easy maintenance with raised feature beds.

# **ADMIN FEES**

Admin fee £175 other fee's may apply