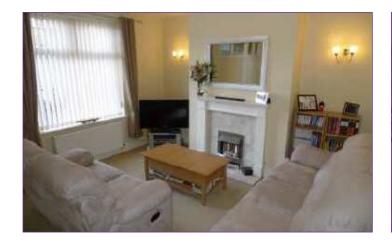

### LOUNGE

4.27m x 4.22m (14'0" x 13'10")

Fitted with a modern electric fire set within feature fire surround, mantel and hearth, window to front, door to:-