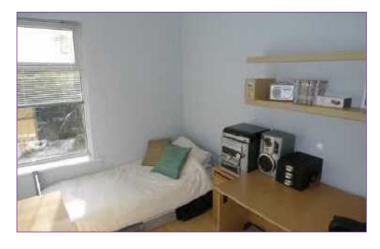

# **BEDROOM 2**

3.38m x 2.39m (11'1" x 7'10")

Good Size single room with laminate wood flooring, window to rear.